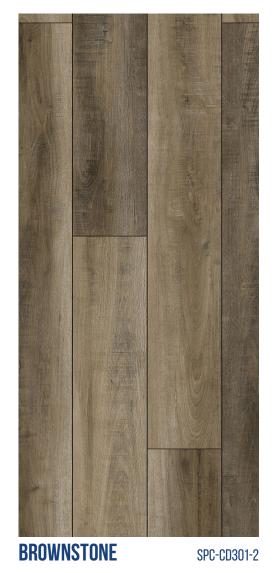

## LUXE B WATERPROOF FLOORING

| FINISH                                    | CORE + PADDING | PLANK SIZE | PLANKS/CARTON | SF/CARTON | CARTONS/PALLET | SF/PALLET | PALLETS/CONTAINER | SF/CONTAINER |
|-------------------------------------------|----------------|------------|---------------|-----------|----------------|-----------|-------------------|--------------|
| SQUARE EDGE WITH<br>UNILIN LOCKING SYSTEM | 4.2 MM         | 7"X48"     | 12            | 28.68     | 65             | 1,864.2   | 20                | 37,284       |