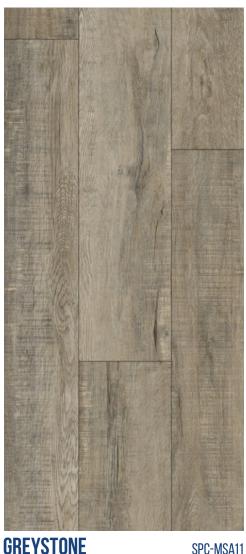

## LUXE B WATERPROOF FLOORING

| FINISH                                    | CORE + PADDING | PLANK SIZE | PLANKS/CARTON | SF/CARTON | CARTONS/PALLET | SF/PALLET | PALLETS/CONTAINER | SF/CONTAINER |
|-------------------------------------------|----------------|------------|---------------|-----------|----------------|-----------|-------------------|--------------|
| SQUARE EDGE WITH<br>UNILIN LOCKING SYSTEM | 4.2 MM         | 7"X48"     | 12            | 28.68     | 65             | 1,864.2   | 20                | 37,284       |