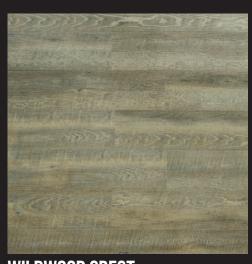

Beauty, durabiliity, and performance don't always go hand in hand, but that's exactly what we set out to do when we created **LUXE Waterproof Flooring**.

It's why **LUXE Waterproof Flooring** was intensively designed for maximum resilience, without a compromise in our style.

These floors are the perfect addition for any customer in a residential or commercial setting that is looking to transform the look and feel of their space.





## UNE WATERPROOF FLOORING







VERONA LX-02



NILE LX-03



WINDY PINES LX-04



**EMERALD COAST** 



WILDWOOD CREST LX-06

| FINISH                                       | CORE + PADDING | PLANK SIZE | PLANKS/CARTON | SF/CARTON | CARTONS/PALLET | SF/PALLET | PALLETS/CONTAINER | SF/CONTAINER |
|----------------------------------------------|----------------|------------|---------------|-----------|----------------|-----------|-------------------|--------------|
| QXT WITH DIAMOND FINISH<br>PROP 65 COMPLIANT | 4.5 MM         | 7"X48"     | 12            | 28.838    | 50             | 1,441.9   | 20                | 28,838       |







LX-05