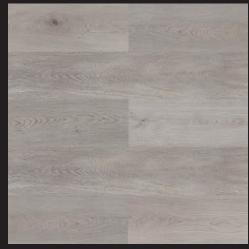

## UNE WATERPROOF FLOORING

VERONA LX-02

NILE LX-03

WINDY PINES LX-04

**EMERALD COAST** 

WILDWOOD CREST LX-06

| FINISH                                       | CORE + PADDING | PLANK SIZE | PLANKS/CARTON | SF/CARTON | CARTONS/PALLET | SF/PALLET | PALLETS/CONTAINER | SF/CONTAINER |
|----------------------------------------------|----------------|------------|---------------|-----------|----------------|-----------|-------------------|--------------|
| QXT WITH DIAMOND FINISH<br>PROP 65 COMPLIANT | 4.5 MM         | 7"X48"     | 12            | 28.838    | 50             | 1,441.9   | 20                | 28,838       |