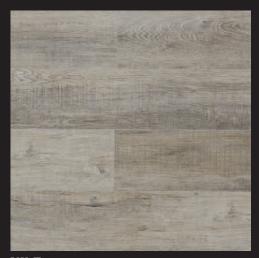

## UNE WATERPROOF FLOORING

VERONA LX-02

NILE LX-03

WINDY PINES LX-04

**EMERALD COAST** 

WILDWOOD CREST LX-06

| FINISH                                       | CORE + PADDING | PLANK SIZE | PLANKS/CARTON | SF/CARTON | CARTONS/PALLET | SF/PALLET | PALLETS/CONTAINER | SF/CONTAINER |
|----------------------------------------------|----------------|------------|---------------|-----------|----------------|-----------|-------------------|--------------|
| QXT WITH DIAMOND FINISH<br>PROP 65 COMPLIANT | 4.5 MM         | 7"X48"     | 12            | 28.838    | 50             | 1,441.9   | 20                | 28,838       |

LX-05