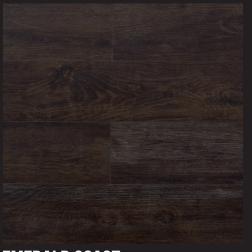

## UNE WATERPROOF FLOORING

VERONA LX-02

NILE LX-03

WINDY PINES LX-04

**EMERALD COAST** 

WILDWOOD CREST LX-06

| FINISH                                       | CORE + PADDING | PLANK SIZE | PLANKS/CARTON | SF/CARTON | CARTONS/PALLET | SF/PALLET | PALLETS/CONTAINER | SF/CONTAINER |
|----------------------------------------------|----------------|------------|---------------|-----------|----------------|-----------|-------------------|--------------|
| QXT WITH DIAMOND FINISH<br>PROP 65 COMPLIANT | 4.5 MM         | 7"X48"     | 12            | 28.838    | 50             | 1,441.9   | 20                | 28,838       |